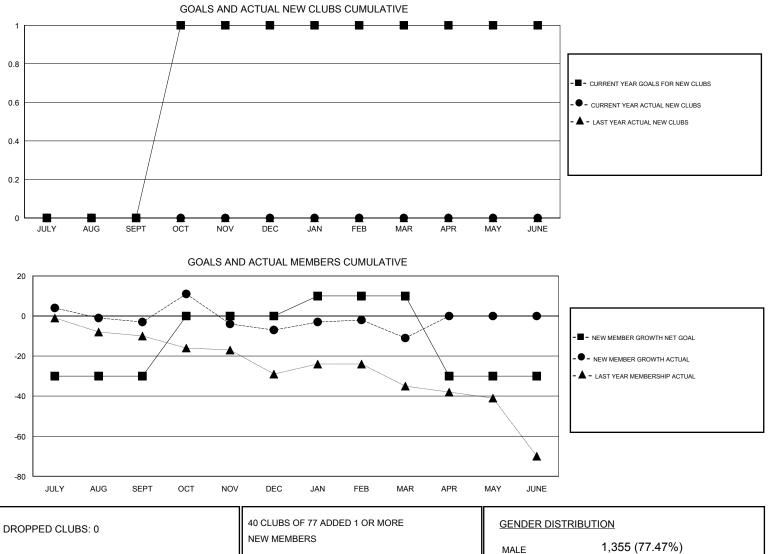

## LOCATION PRINCE EDWARD ISLAND

GMT CA

| Clubs<br>RESULTS FOR 2016-2017 |   |   |   | Members<br>RESULTS FOR 2016-2017 |     |    |    |  |
|--------------------------------|---|---|---|----------------------------------|-----|----|----|--|
|                                |   |   |   |                                  |     |    |    |  |
| JULY/AUG/SEPT                  | 0 | 0 | 0 | JULY/AUG/SEPT                    | -30 | 40 | 43 |  |
| OCT/NOV/DEC                    | 1 | 0 | 0 | OCT/NOV/DEC                      | 30  | 35 | 39 |  |
| JAN/FEB/MAR                    | 0 | 0 | 0 | JAN/FEB/MAR                      | 10  | 47 | 51 |  |
| APR/MAY/JUNE                   | 0 | 0 | 0 | APR/MAY/JUNE                     | -40 | 0  | 0  |  |

|                  | NEW MEMBERS               | MALE              | 1,355 (77.47%)      |     |
|------------------|---------------------------|-------------------|---------------------|-----|
| DROPPED MEMBERS  |                           | FEMALE            | 394 (22.53%)        |     |
| DECEASED 19      | CLICK HERE FOR CUMULATIVE | TOTAL FAMILY UNIT | FAMILY UNIT MEMBERS |     |
| CLUB CANCELLED 0 | MEMBERSHIP DATA           |                   |                     | 140 |
| OTHER 114        |                           | FAMILY MEMBERS F  | YAYING HALF         | 140 |
| TOTAL 133        |                           |                   |                     |     |